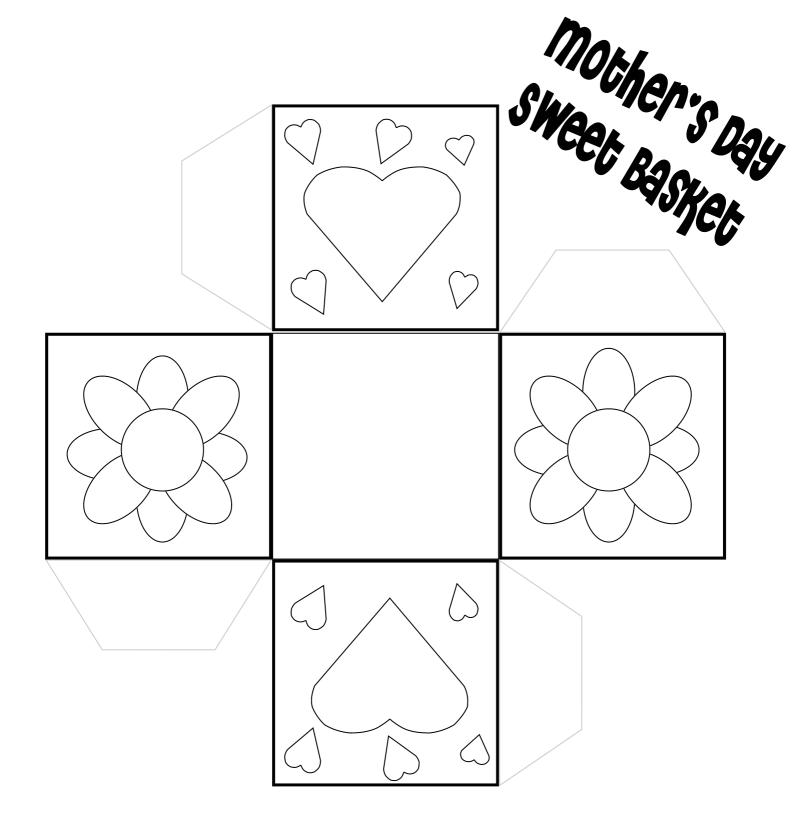

## V happy mother's day V

Colour in your basket. Then carefully cut around the basket template and handle (ask a grown-up to help). Use some glue to make your basket and attach the handle. The fill with sweets for a Mother's Day treat!