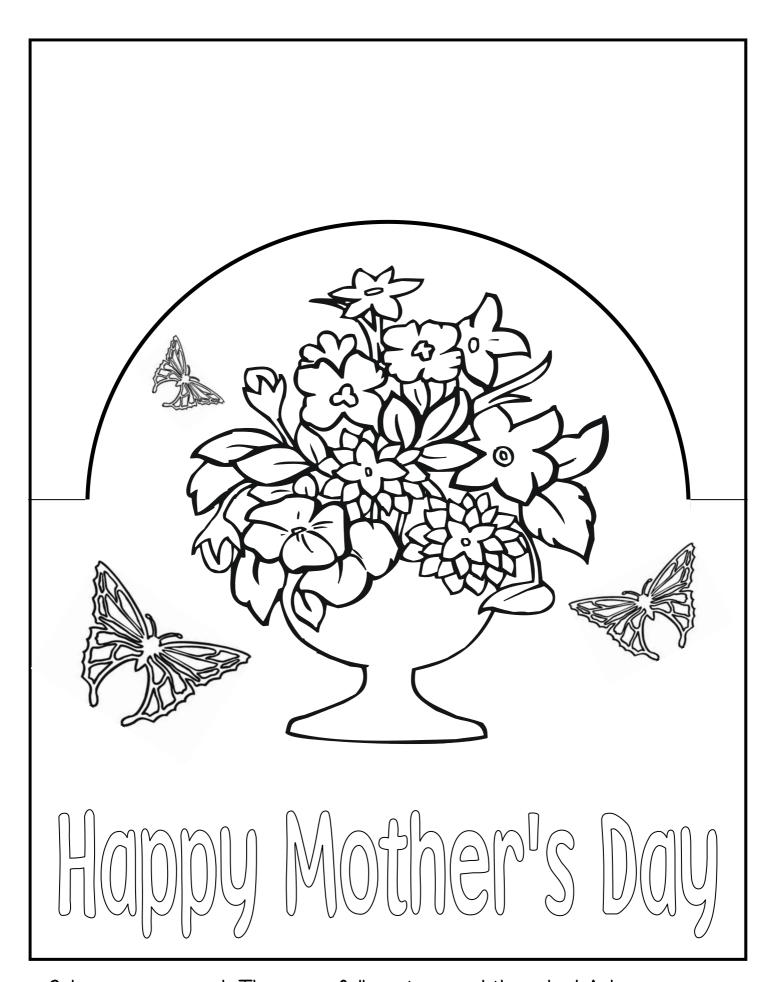

Colour in your card. Then carefully cut around the edge! Ask a grown-up to cut around the semi-circle and fold your card

Draw a picture of your mum inside the heart. Then carefully cut around the edge! Ask a grown-up to cut around the semi-circle and fold your card

Colour in your card. Then carefully cut around the edge! Ask a grown-up to cut around the semi-circle and fold your card